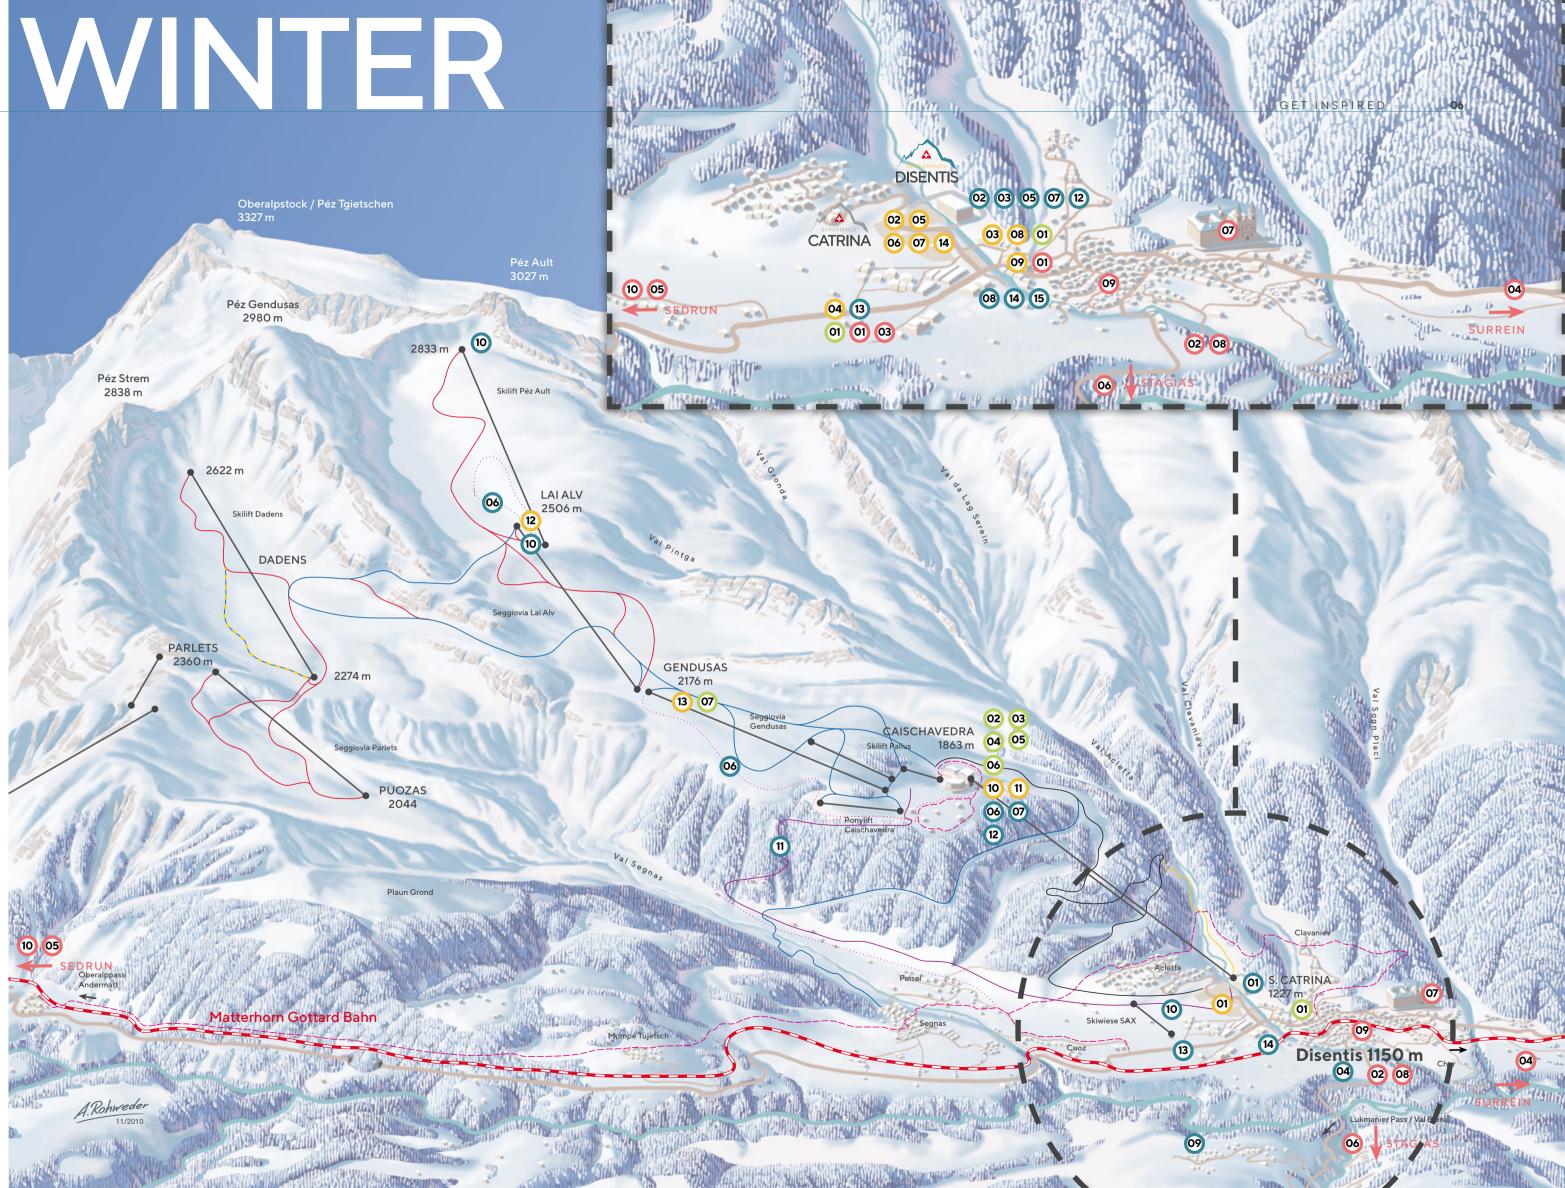

MAP 06

## SPORTS

| 🔘 SKI RESORT   | 09 SLEDGE       |
|----------------|-----------------|
| 02 SKI         | 10 PARAGLIDING  |
| 03 FREERIDE    | 1 SKI RUNNING   |
| 04 NORDIC SKI  | 12 SPORTSHOP    |
| 05 TOURING SKI | 13 SKI SCHOOL   |
| 66 SNOW TREK   | 14 SPORT CENTER |
| O FATBIKE      | 15 INDOOR CLIMB |
| 08 ICE SKATING |                 |