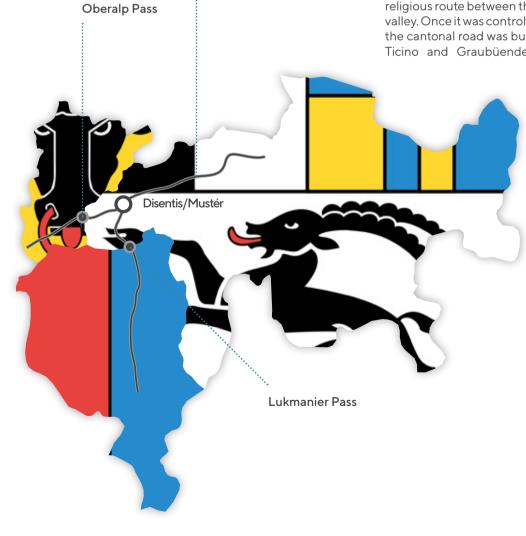

#### OBERALP PASS

At 2046 m above sea level the Oberalp pass, on the Gotthard mountain, divides the Glarus Alps with the Lepontine Alps.

This alpine pass connects two cantons Uri and Graubüenden. Open for most of the year it is closed during the winter period between Andermatt and Sedrun, but shuttle train services are guaranteed for people and cars. This alpine pass provides the road for German and French to Switzerland to reach the destination Disentis.

#### LUKMANIER PASS

Cantonal road 19

It is an ancient alpine pass that was used from the early Middle Ages and provided a passage to pilgrims for the religious route between the Pianura Padana and the Rhine valley. Once it was controlled by the Disentis Abbey. In 1876 the cantonal road was built to connected the two cantons Ticino and Graubüenden. It is still used throughout

still used throughout the year with time limitations during the winter period.

#### CANTONAL ROAD 19

Following the cantonal road 19 which can be reached from exit 18 of motorway 13, you can cross the Surselva region and in about 40km to reach Disentis. This cantonal road is easy to travel and open all year round. Even during the majestic snowfalls, very frequent during the winter season, the road is always well maintained and cleaned by the snow plow service. Cantonale 19 serves the whole area of the part of eastern Switzerland.